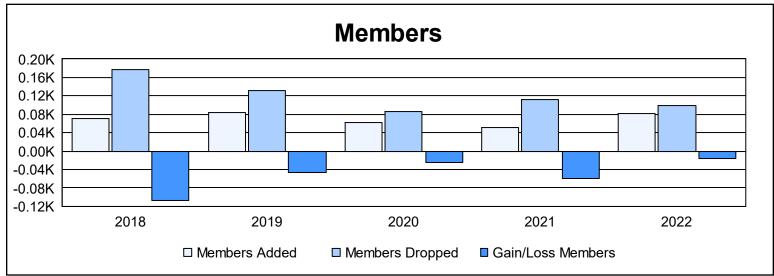

District 9 MC As of June 2022 Cumulative

| Year      | New<br>Clubs | Dropped<br>Clubs | Gain/<br>Loss<br>Clubs | New<br>Members | Charter<br>Members | Reinstate<br>Members | Transfer<br>Members | Total<br>Member<br>Added | Total<br>Members<br>Dropped | Gain/<br>Loss<br>Members |
|-----------|--------------|------------------|------------------------|----------------|--------------------|----------------------|---------------------|--------------------------|-----------------------------|--------------------------|
| 2017-2018 | 0            | 2                | -2                     | 62             | 0                  | 4                    | 5                   | 71                       | 178                         | -107                     |
| 2018-2019 | 0            | 2                | -2                     | 71             | 1                  | 3                    | 9                   | 84                       | 131                         | -47                      |
| 2019-2020 | 0            | 0                | 0                      | 50             | 0                  | 3                    | 8                   | 61                       | 86                          | -25                      |
| 2020-2021 | 0            | 1                | -1                     | 48             | 0                  | 2                    | 2                   | 52                       | 112                         | -60                      |
| 2021-2022 | 0            | 1                | -1                     | 74             | 0                  | 3                    | 5                   | 82                       | 98                          | -16                      |
| Average   | 0            | 1                | -1                     | 61             | 0                  | 3                    | 6                   | 70                       | 121                         | -51                      |